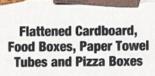

• Recycling: If required, Apex Waste will pick-up additional 3-5 broken down boxes placed on side of cart or laid across the top of the cart (as pictured)

NOT RECYCLABL