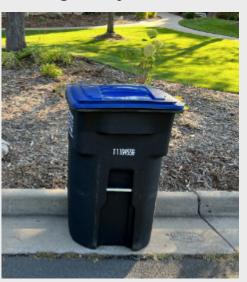

• Recycling: If required, Apex Waste will pick-up additional 3-5 broken down boxes placed on side of cart or laid across the top of the cart (as pictured)

NOT RECYCLABL