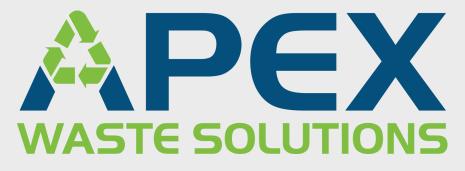

#### **Proper Curbside Cart Placement:**

- Recycling: (1) 95-gallon recycling cart (Black body/blue lid) or cart marked w/ "Recycle" sticker to be collected on recycling week
- Place carts at the curb (see picture) for collection prior to 7:00 am on service day
- To keep your curb clean and safe, Apex Waste strongly encourages getting all materials in the cart. Additional carts available upon request
- Recycling should be loose, unbagged
- Place carts at least 3' away from permanent structures (Ex: vehicles, mailboxes, light posts)

- Place cart with handles toward the curb.
- Self-owned carts must be ANSI compliant and work with automated tipping equipment (Example: Toter Brand at Lowes/Home Depot)
- Download our app or contact the office (303-841-7144) for questions regarding collection cycles or extra services.
- If recycling exceeds max limits, please contact the office at 303-841-7144 to schedule special pick-up for extras. Additional charges will apply.