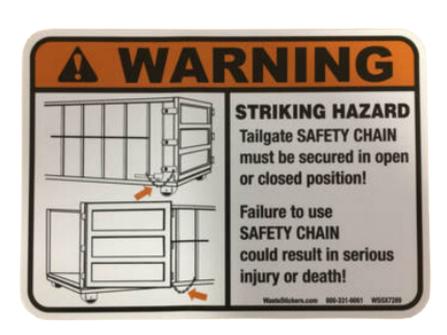

#### Warning Striking Hazard

Tailgate SAFETY CHAIN must be secured in open or closed position!

Failure to use SAFETY CHAIN could result in serious injury or death!