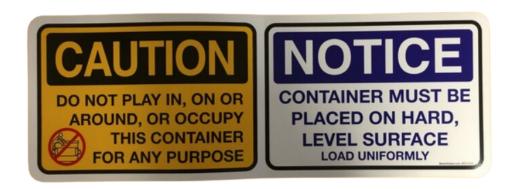

## -Roll-Off Guidelines-

**Attention!!** Be familiar with all of the Notices posted on the dumpsters.

CAUTION: Do not play in, on or around, or occupy this container for any purpose.

Notice: Container must be placed on hard, level surface and must be Loaded Uniformly.