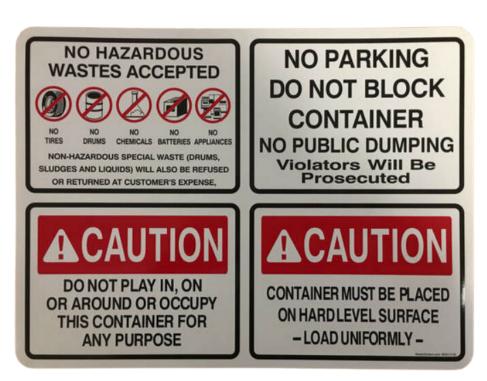

#### No Hazardous Wastes Accepted:

- No Paint
- No Oil
- No Gas
- No Tires
- No Drums
- No Hazardous Waste
- No Chemicals
- No Batteries
- No Appliances that contain freon (Refrigerators, Freezers, AC units)
- No Chemicals
   No Electronics of any kind

Non-Hazardous Special Waste (Drums, Sludges and Liquids) will also be refused or returned at CUSTOMER'S EXPENSE.

No Parking Do Not Block Container No Public Dumping Violators Will Be Prosecuted.