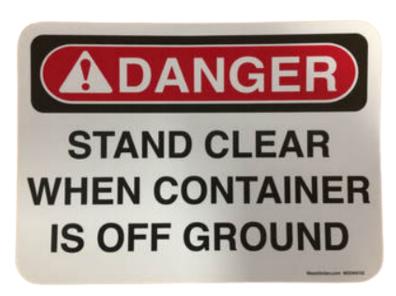

# **Safety Warning**

Warning Stand clear when tailgate or container is in motion and during loading and unloading.

Vehicles must be removed

\*Failure to stand clear could result in serious injury or death\*