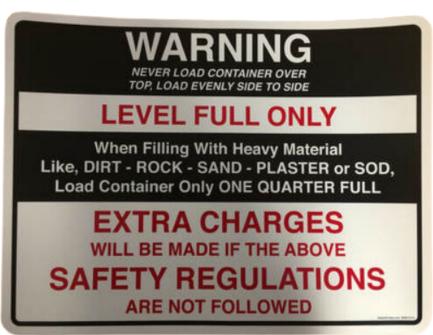

# **Additional Charges May Apply**

Warning Never Load Container Over Top, Load
Evenly Side to Side, Level Full Only
The following heavy debris is NOT ALLOWED.
Concrete, Sod, Dirt, Sand, Manure, Asphalt, Roofing
Shingles, Bricks, Blocks, Rocks or Plaster.
EXTRA CHARGES Will Be Made If the Above
SAFETY REGULATIONS Are Not Followed